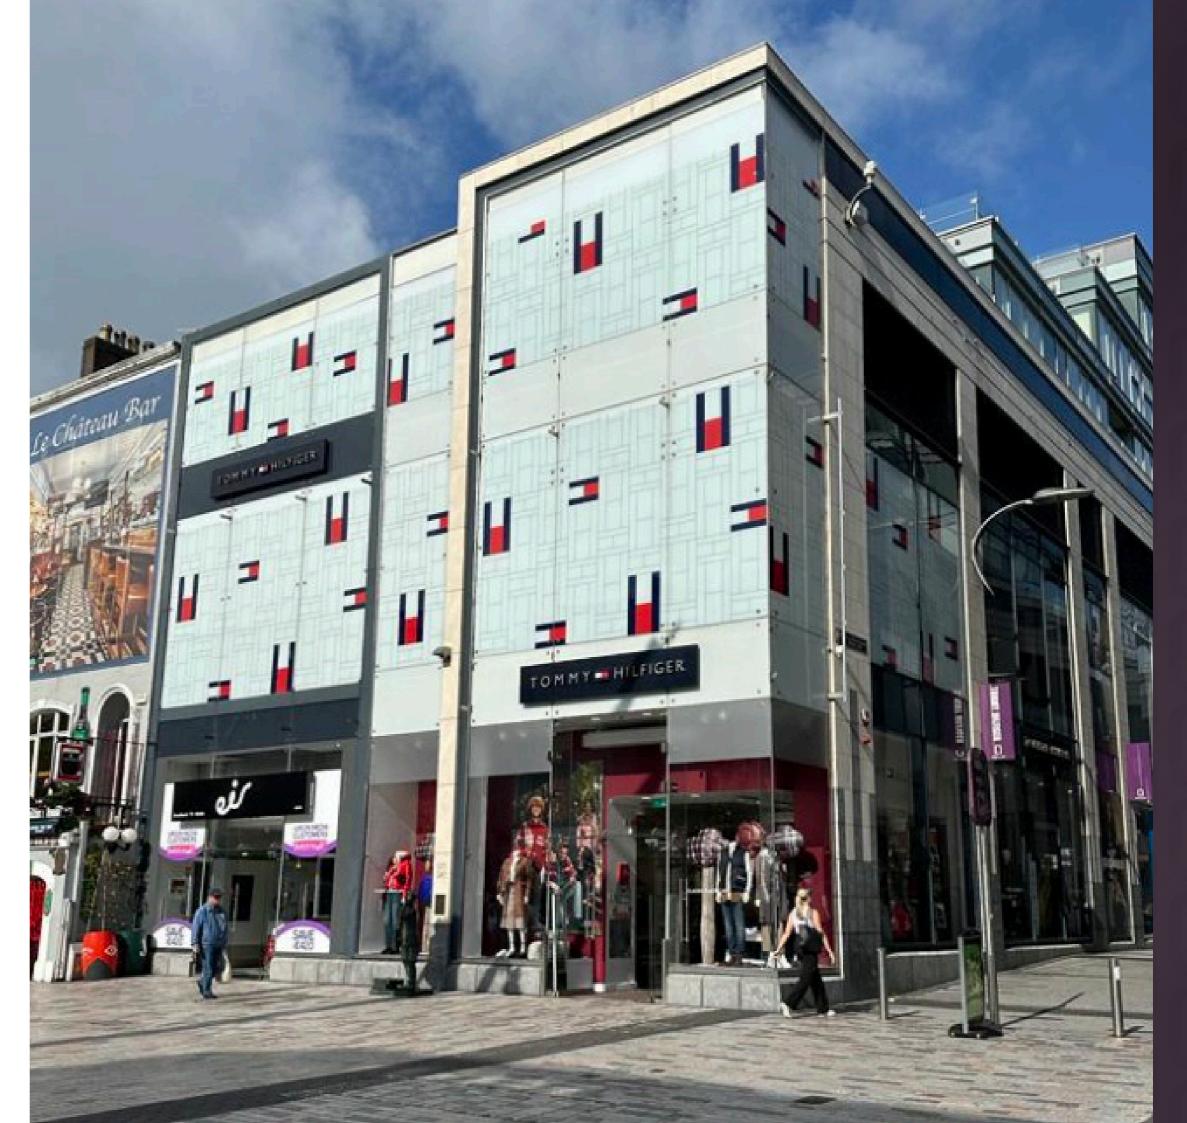

## Location

Prominent retail unit fronting onto Patrick Street, occupied by Tommy Hilfiger. Located immediately adjacent to Eir and opposite Penneys, Tiger and Easons. The unit benefits from strong wrap around corner frontage onto both Patrick Street and Opera Lane.

## Tenancy

Hilfiger Stores Ireland Ltd are on a 15 year lease from 18/02/2010 on the greater of €275,000 pa or 9% of turnover. The current NOI is €271,618 pa.