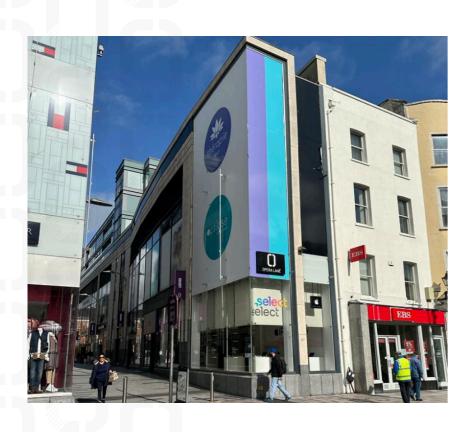

## Location

Prominent retail unit fronting onto Patrick Street, occupied by Tommy Hilfiger. Located immediately adjacent to Eir and opposite Penneys, Tiger and Easons. The unit benefits from strong wrap around corner frontage onto both Patrick Street and Opera Lane.

## Tenancy

Hilfiger Stores Ireland Ltd are on a 15 year lease from 18/02/2010 on the greater of €275,000 pa or 9% of turnover. The current NOI is €271,618 pa.

## Location

Prominent retail unit fronting onto Patrick Street, occupied by Select. Located on the eastern side of Opera Lane and benefits from strong frontage onto Opera Lane and Patrick Street. Located next to EBS and Dunnes Stores and opposite Penney's.

## **Tenancy**

Select Technology Sales and Distribution (UK) Ltd t/a Select are on a 20 year lease from 23/11/2009. The annual rent is €100,000 pa.