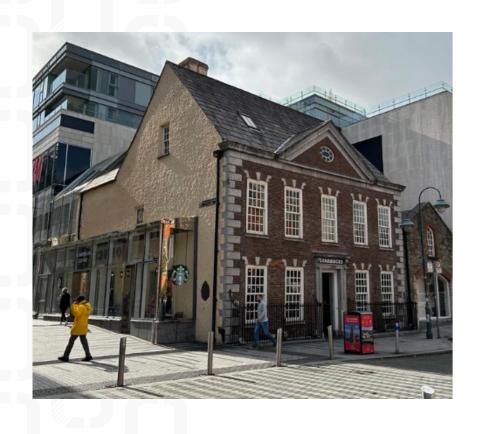

# UNIT 19 OPERA LANE

## Description

The property is known as The Queen Anne building, which dates back to approx. 1,730 and is a prominent heritage building in Cork City Centre. The building was developed to a high specification for the benefit of Starbucks bespoke fitout. It extends to a total of 331.9 sq m (3,573 sq ft) over three levels. Dual access is provided both from Emmett Place and Opera Lane.

## Location

Prominent corner location fronting onto Opera Lane and Emmett Place. Opera Lane and Emmett Place is an area of high pedestrian footfall connecting to Boots on Half Moon Street and Paul Street Shopping Centre.

## Tenancy

Nomtin Ltd t/a Starbucks are on a 15 year lease from 04/05/2015. The annual rent is the greater of €95,000 pa or 10% of turnover. The current NOI is €96,781 pa.