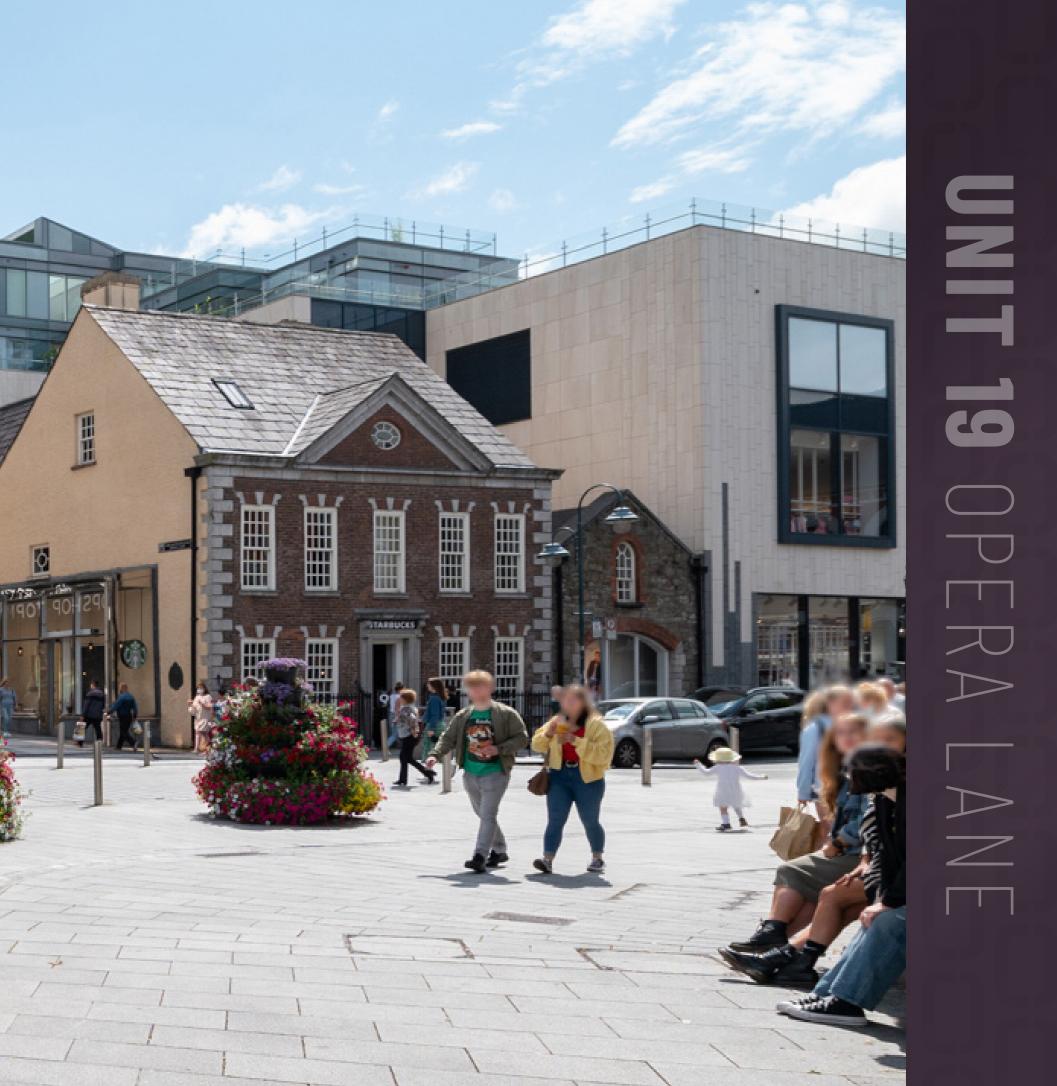

# UNIT 19 OPERA LANE

## Description

The property is known as The Queen Anne building, which dates back to approx. 1,730 and is a prominent heritage building in Cork City Centre. The building was developed to a high specification for the benefit of Starbucks bespoke fitout. It extends to a total of 331.9 sq m (3,573 sq ft) over three levels. Dual access is provided both from Emmett Place and Opera Lane.

## Location

Prominent corner location fronting onto Opera Lane and Emmett Place. Opera Lane and Emmett Place is an area of high pedestrian footfall connecting to Boots on Half Moon Street and Paul Street Shopping Centre.

## Tenancy

Nomtin Ltd t/a Starbucks are on a 15 year lease from 04/05/2015. The annual rent is the greater of €95,000 pa or 10% of turnover. The current NOI is €96,781 pa.