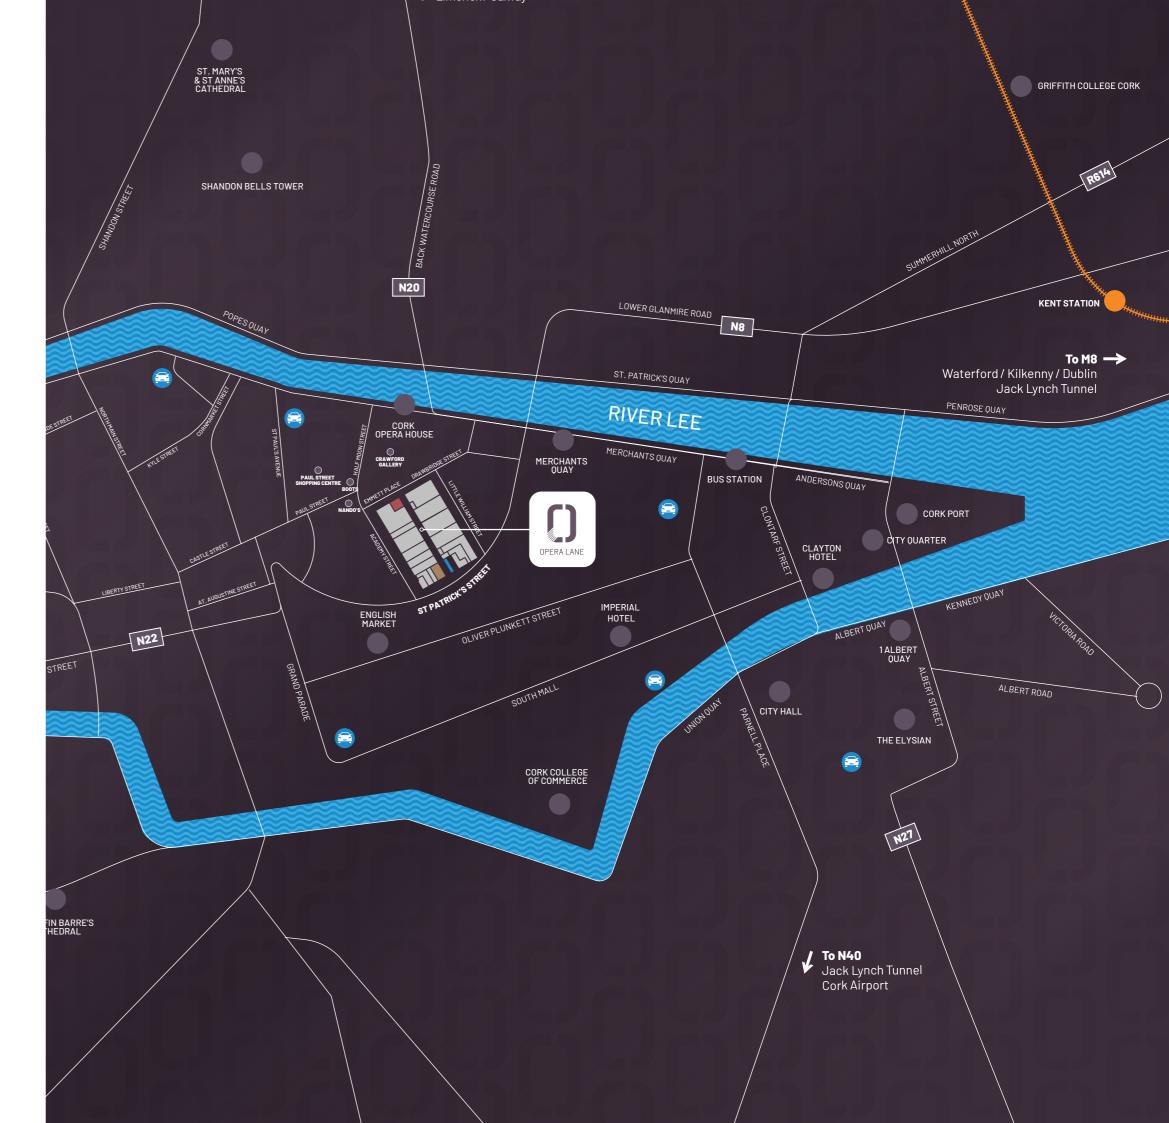

#### Location

Forms part of the Opera Lane development which is situated just off St. Patrick's Street linking it to Emmett Place and Cork Opera House. The development has a prime pitch at the city's principal retail thoroughfare in the heart of Cork city centre. St. Patrick's Street and Opera Lane are the premier retail area of the city with the highest representation of large anchor department stores outside Dublin, as well as a number of well-known high street brands and national & international multiples. Opera Lane boasts a strong tenant line up, namely; Specsavers, Next, H&M, Skechers, New Look and Therapie. Notable nearby occupiers include Dunnes Stores, Penneys, Brown Thomas, JD Sports, Flannels and Merchants Quay is a short walk away.