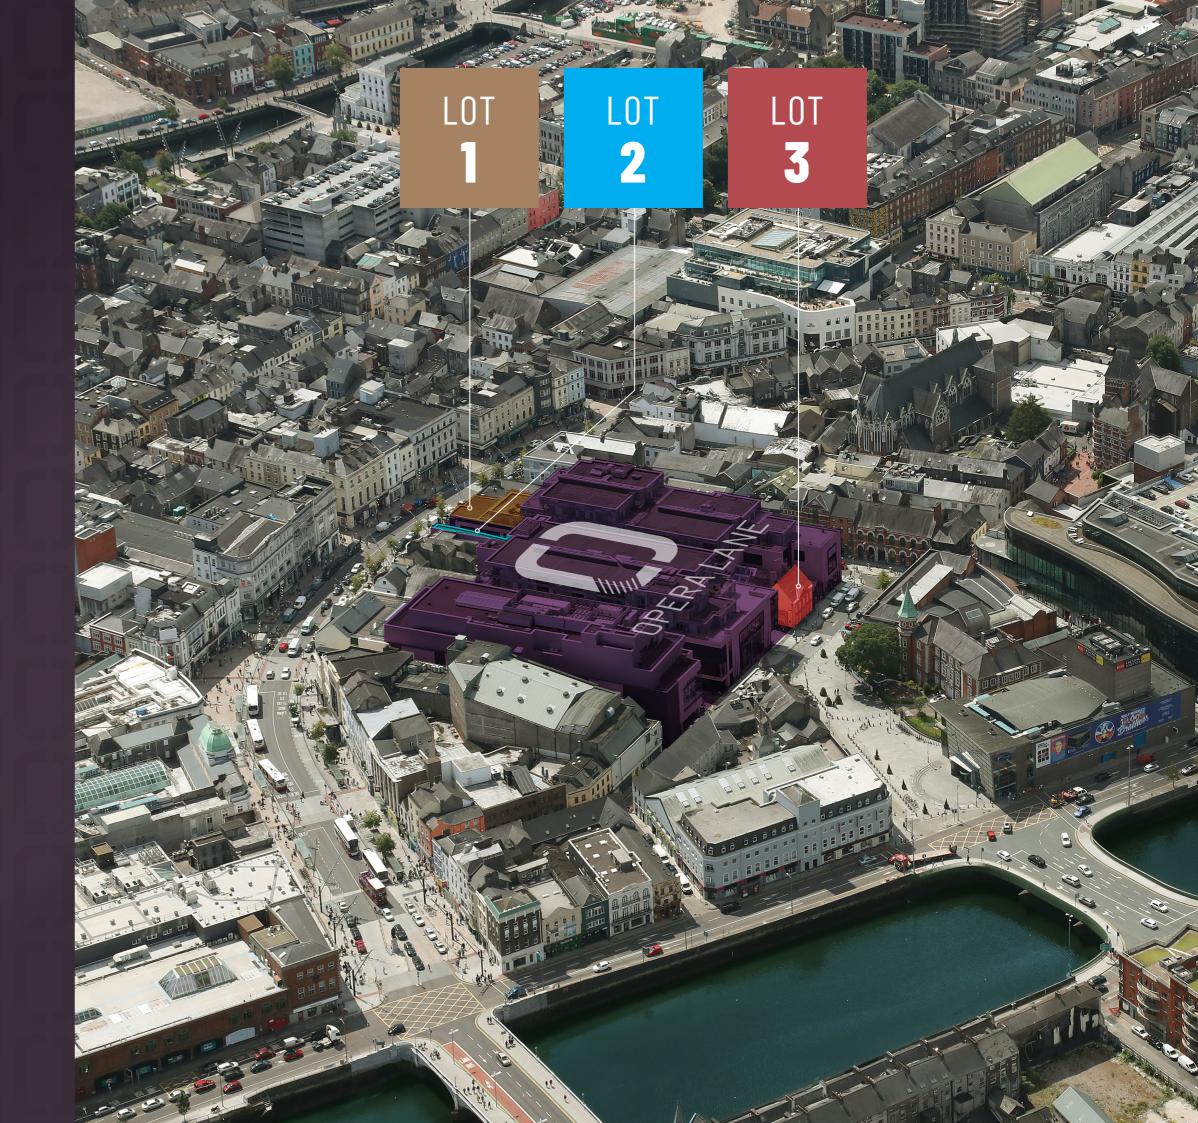

## **EXECUTIVE SUMMARY**

Three prime retail investment opportunities in Cork City's premier retail destination

Current NOI of €468,399 pa

International brands; Tommy Hilfiger, Starbucks & Select

Two properties located on Patrick Street and the other onto Emmett Place

WAULT of 3.4 years to expiry

999 sq m (10,754 sq ft)

Available in one or more lots

#### Location

Forms part of the Opera Lane development which is situated just off St. Patrick's Street linking it to Emmett Place and Cork Opera House. The development has a prime pitch at the city's principal retail thoroughfare in the heart of Cork city centre. St. Patrick's Street and Opera Lane are the premier retail area of the city with the highest representation of large anchor department stores outside Dublin, as well as a number of well-known high street brands and national & international multiples. Opera Lane boasts a strong tenant line up, namely; Specsavers, Next, H&M, Skechers, New Look and Therapie. Notable nearby occupiers include Dunnes Stores, Penneys, Brown Thomas, JD Sports, Flannels and Merchants Quay is a short walk away.