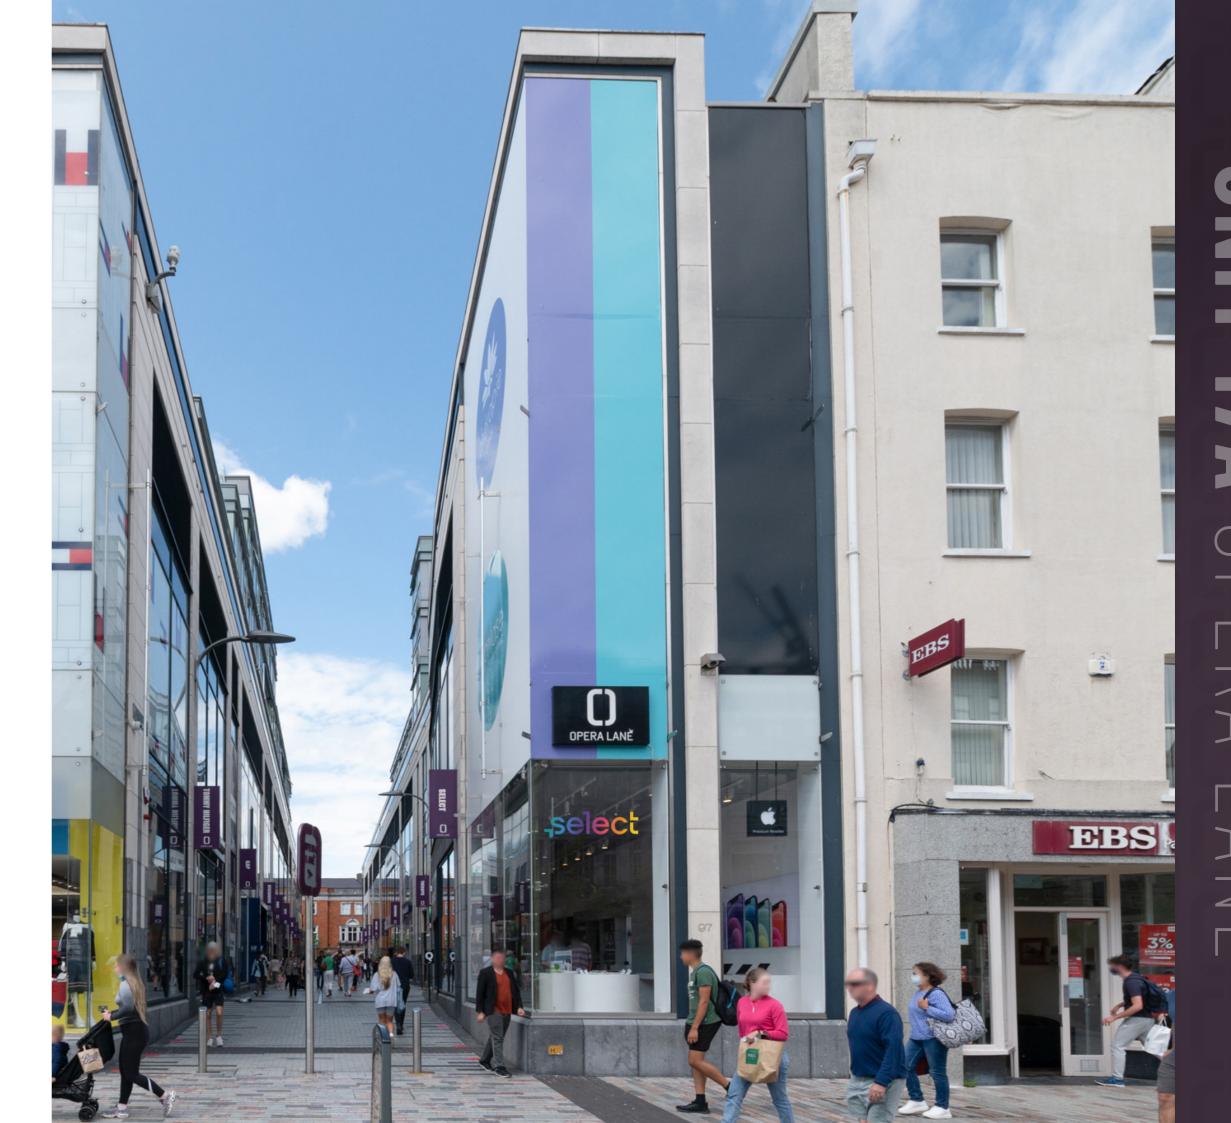

## Location

Prominent retail unit fronting onto Patrick Street, occupied by Tommy Hilfiger. Located immediately adjacent to Eir and opposite Penneys, Tiger and Easons. The unit benefits from strong wrap around corner frontage onto both Patrick Street and Opera Lane.

## Tenancy

Hilfiger Stores Ireland Ltd are on a 15 year lease from 18/02/2010 on the greater of €275,000 pa or 9% of turnover. The current NOI is €271,618 pa.

## Location

Prominent retail unit fronting onto Patrick Street, occupied by Select. Located on the eastern side of Opera Lane and benefits from strong frontage onto Opera Lane and Patrick Street. Located next to EBS and Dunnes Stores and opposite Penney's.

## **Tenancy**

Select Technology Sales and Distribution (UK) Ltd t/a Select are on a 20 year lease from 23/11/2009. The annual rent is €100,000 pa.