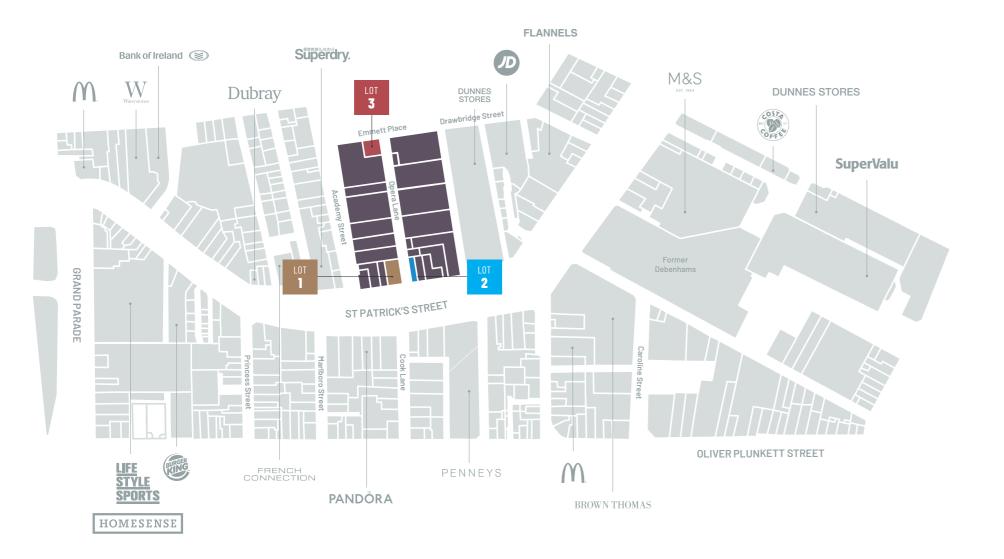

#### Location

Forms part of the Opera Lane development which is situated just off St. Patrick's Street linking it to Emmett Place and Cork Opera House. The development has a prime pitch at the city's principal retail thoroughfare in the heart of Cork city centre. St. Patrick's Street and Opera Lane are the premier retail area of the city with the highest representation of large anchor department stores outside Dublin, as well as a number of well-known high street brands and national & international multiples. Opera Lane boasts a strong tenant line up, namely; Specsavers, Next, H&M, Skechers, New Look and Therapie. Notable nearby occupiers include Dunnes Stores, Penneys, Brown Thomas, JD Sports, Flannels and Merchants Quay is a short walk away.

## Location

Prominent retail unit fronting onto Patrick Street, occupied by Tommy Hilfiger. Located immediately adjacent to Eir and opposite Penneys, Tiger and Easons. The unit benefits from strong wrap around corner frontage onto both Patrick Street and Opera Lane.

## Location

Prominent retail unit fronting onto Patrick Street, occupied by Select. Located on the eastern side of Opera Lane and benefits from strong frontage onto Opera Lane and Patrick Street. Located next to EBS and Dunnes Stores and opposite Penney's.

## Location

Prominent corner location fronting onto Opera Lane and Emmett Place. Opera Lane and Emmett Place is an area of high pedestrian footfall connecting to Boots on Half Moon Street and Paul Street Shopping Centre.